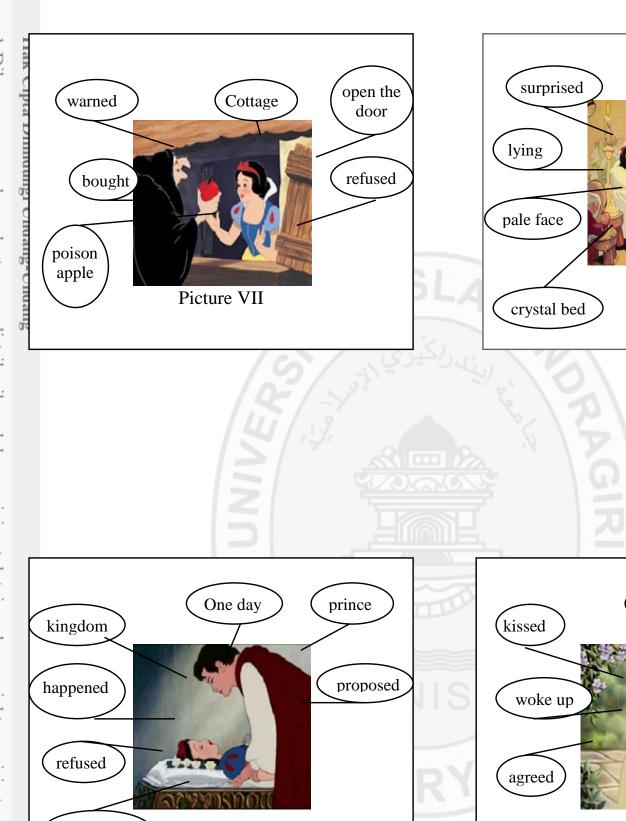

The new queen had a mirror that could tell her who was woman on earth. For years, she had been the most beautifu when Snow White got older, the mirror said that Snow V beautiful woman of all. She was jealous and she decided The assassin took Snow White to the forest, but he did not of

Snow White wondered around the forest alone and belonging to the seven dwarfs where she stayed for a while find out about Snow White being alive. She was furious w mirror who was the fairest woman of all, and the mirror sa the fairest woman of all".