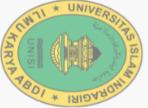

Then, the queen disguised herself as an old woman selli to the hut to sell one to Snow White. She bought one but si apple was poisonous. Snow white ate the apple and she fel When the dwarfs found her, they couldn't do anything to her in a glass of coffin. They thought that she had died.