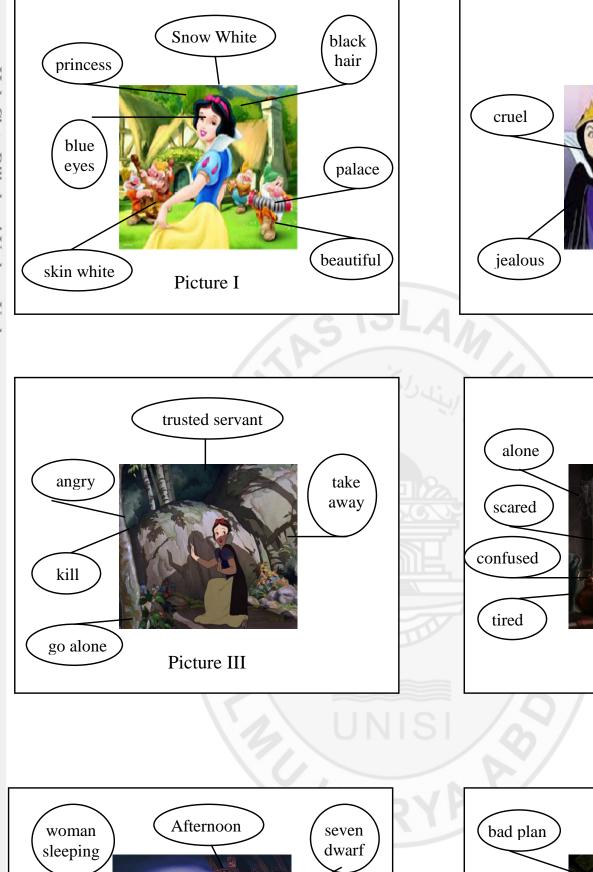

### SNOW WHITE AND THE SEVEN DWAR

Once upon a time, a queen's daughter was born. She h and red lips. The queen and the king called her Snow White birth to Snow White, the queen died and the king remarried who was actually wicked and mean.

The new queen had a mirror that could tell her who was woman on earth. For years, she had been the most beautifu when Snow White got older, the mirror said that Snow V beautiful woman of all. She was jealous and she decided The assassin took Snow White to the forest, but he did not of

### SNOW WHITE AND THE SEVEN SWARF

Once upon a time, there lived a **princess** in a very big **beautiful** with her **blue eyes** and long **black hair**. Her skin is The queen and the king called her **Snow White**.